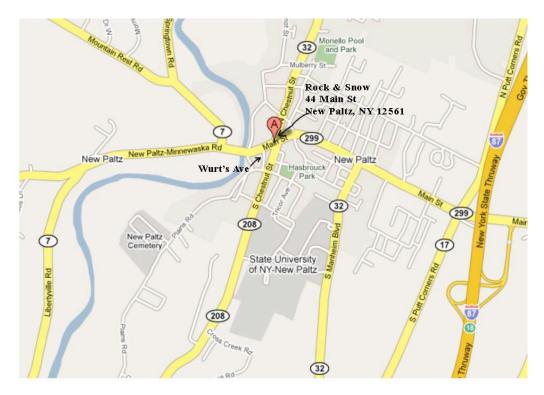

You can meet your guide and get the equipment you will need at Rock and Snow. They are located at:

44 Main ST. New Paltz, NY 12562 845-255-1311 • <u>www.rockandsnow.com</u>

## To get to Rock and Snow (from the South or North):

- Take the NYS Thruway (I-87) to exit 18 (New Paltz).
- After the toll make a left at the light onto Rt 299W.
- Follow Rt 299W through four lights. At the fourth light you are at the intersection of Rt 32N (on you right), Rt 208S (on your left), and Rt 299W (straight ahead).
- · Go straight through the light and turn left at the next road on your left Wurt's Ave.
- Make a **left at the first driveway on your left**. Drive straight back into the rear parking lot and park on the left in the area marked "Rock & Snow Parking Only".
- From the parking lot, walk back up the street (RT 299E) into Rock and Snow.
- After we meet here, we'll carpool about 8 miles west to the climbing area.